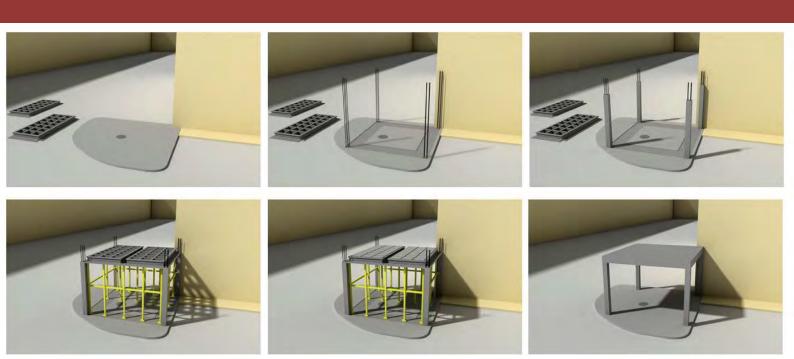

## THE CONSTRUCTION PROCESS IS QUITE SIMPLE.

#### **SLABS WITH NO FORMWORK**

THE SOLUTION IS ADAPTABLE TO DIFFERENT GEOMETRICAL SHAPES.

THE WIDTH OF SLABS IS ADAPTED TO BE TRANSPORTED BY TRUCK IN AN EASY WAY

THE STIFNESS IS HIGHER THAN TRADITIONAL UNIDIRECTIONAL AND WAFFLE SLABS AND THE PRICE IS QUITE CHEAPER.

### **SLABS WITH NO FORMWORK**