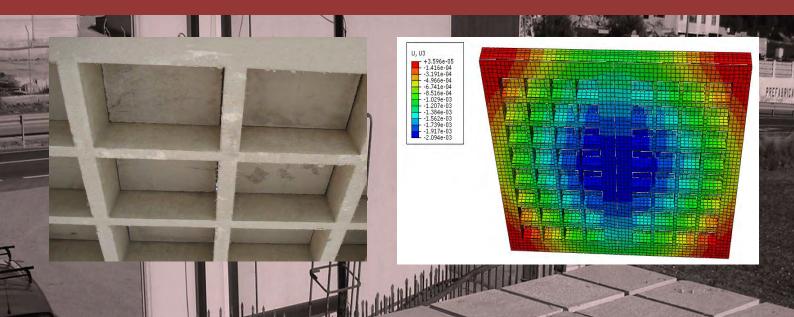

#### **SLABS WITH NO FORMWORK**

THE SOLUTION IS ADAPTABLE TO DIFFERENT GEOMETRICAL SHAPES.

THE WIDTH OF SLABS IS ADAPTED TO BE TRANSPORTED BY TRUCK IN AN EASY WAY

THE STIFNESS IS HIGHER THAN TRADITIONAL UNIDIRECTIONAL AND WAFFLE SLABS AND THE PRICE IS QUITE CHEAPER.

### **SLABS WITH NO FORMWORK**