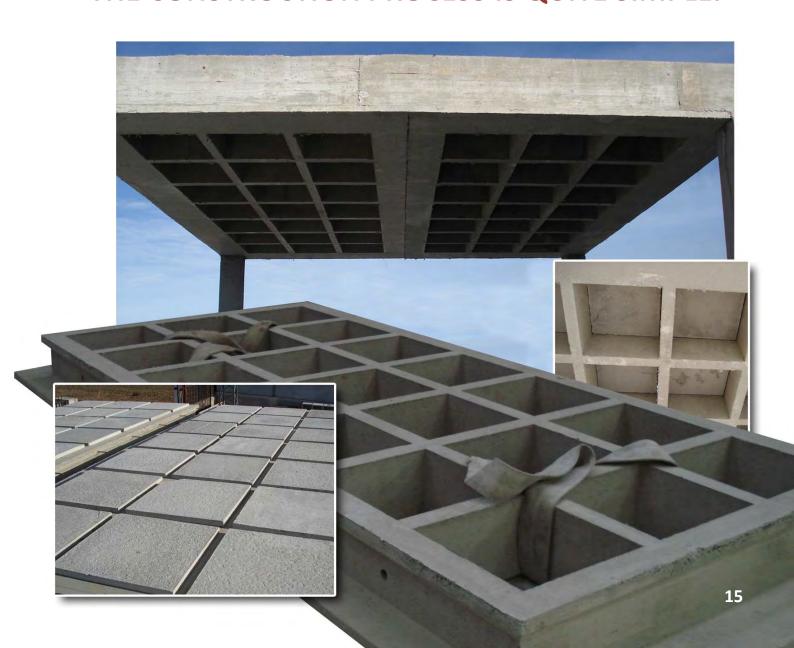

#### **SLABS WITH NO FORMWORK**

THE SOLUTION IS ADAPTABLE TO DIFFERENT GEOMETRICAL SHAPES.

THE WIDTH OF SLABS IS ADAPTED TO BE TRANSPORTED BY TRUCK IN AN EASY WAY

THE STIFNESS IS HIGHER THAN TRADITIONAL UNIDIRECTIONAL AND WAFFLE SLABS AND THE PRICE IS QUITE CHEAPER.

### **SLABS WITH NO FORMWORK**