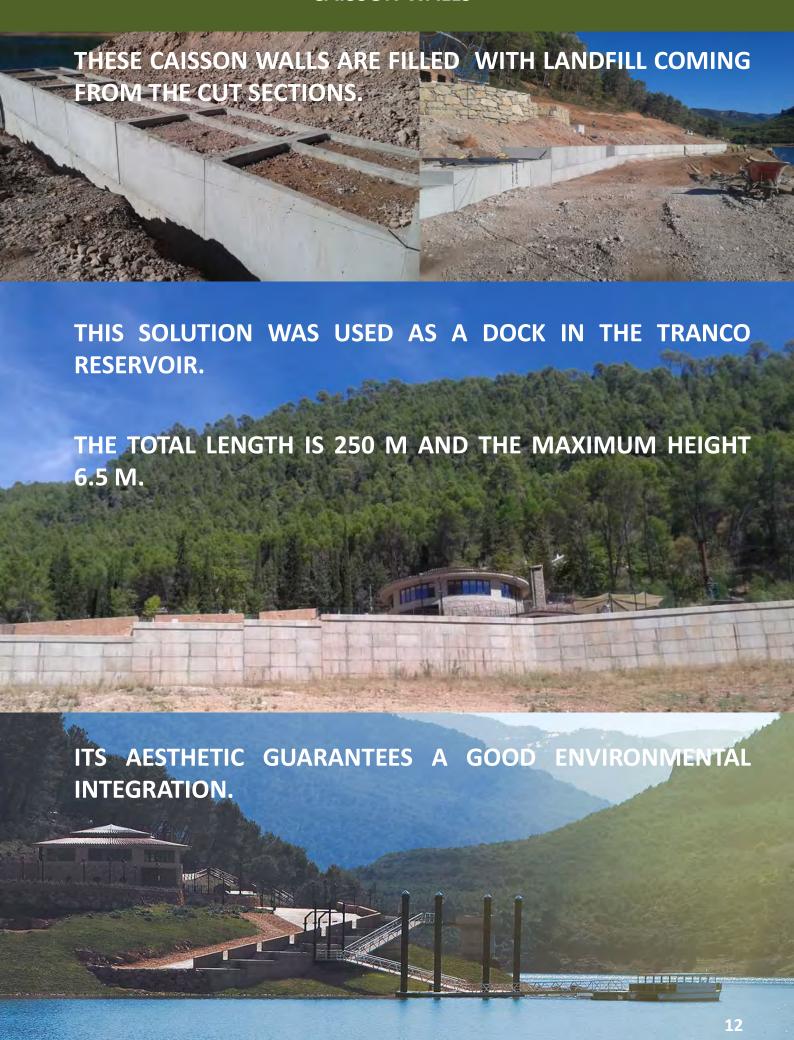

#### **CAISSON WALLS**

AND SIMPLE TO BUILD. IN ADDITION TO RETAIN FILL SECTIONS AND EMBANKMENTS, IT IS ALSO AIMED AT REPAIRING DISPLACED CUT SECTION SLOPES, WHICH WILL ALLOW STABILIZING IT IN A FEW HOURS.

ITS UNBEATABLE PRICE IS JUSTIFIED BY THE OPTIMIZATION OF THE CONCRETE VOLUME AS WELL AS THE FILL OF THE CAISSON WITH MATERIALS COMING FROM THE OWN EMBANKMENT.