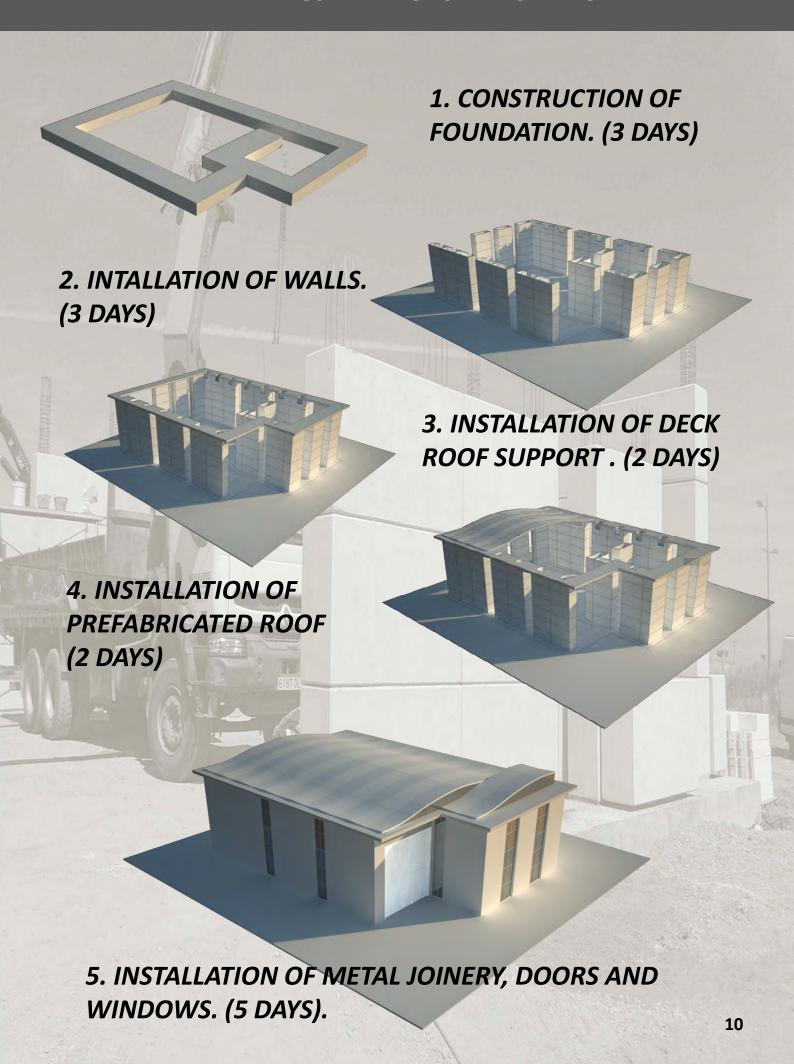

banize or to reinstall the pavement in another location.

Our prefabricated solutions allow a really quick assembling. Nowadays, we have available a 33.3 cm rectangular format and a 20 cm hexagonal format. This solution can support the highest traffic levels. An interesting range of colours is available.

NO DEMOLITON IS NEEDED TO REMOVE THE PAVEMENT









IN SITU CONCRETE FINISHED SOLUTIONS HAVE UNBEATABLE PRICES. NOW, WE HAVE AVAILABLE THE 15 CM SIDE HEXAGONAL FORMAT, (HEXATRIPET MODEL) AND THE 40 CM SIDE RECTANGULAR FORMAT.



#### IMC. INDUSTRIAL MODULAR CONSTRUCTION





THE IMC SOLUTION FOR INDUSTRIAL PLANTS ALLOWS THE SHORTENING OF EXECUTION DEADLINES.

IT ALLOWS ACHIEVING ENERGY CLASS A AND IMPROVING SOUND INSULATION UP TO 50%.

**SOLUTION OF GREAT STRUCTURAL RIGIDITY** 









#### **CAISSON WALLS**



AND SIMPLE TO BUILD. IN ADDITION TO RETAIN FILL SECTIONS AND EMBANKMENTS, IT IS ALSO AIMED AT REPAIRING DISPLACED CUT SECTION SLOPES, WHICH WILL ALLOW STABILIZING IT IN A FEW HOURS.

ITS UNBEATABLE PRICE IS JUSTIFIED BY THE OPTIMIZATION OF THE CONCRETE VOLUME AS WELL AS THE FILL OF THE CAISSON WITH MATERIALS COMING FROM THE OWN EMBANKMENT.

#### **CAISSON WALLS**





#### **SLABS WITH NO FORMWORK**



THE SOLUTION IS ADAPTABLE TO DIFFERENT GEOMETRICAL SHAPES.

THE WIDTH OF SLABS IS ADAPTED TO BE TRANSPORTED BY TRUCK IN AN EASY WAY

THE STIFNESS IS HIGHER THAN TRADITIONAL UNIDIRECTIONAL AND WAFFLE SLABS AND THE PRICE IS QUITE CHEAPER.





### **SLABS WITH NO FORMWORK**



## THE CONSTRUCTION PROCESS IS QUITE SIMPLE.



#### **CONTACTS AND COMPANY INFORMATION**