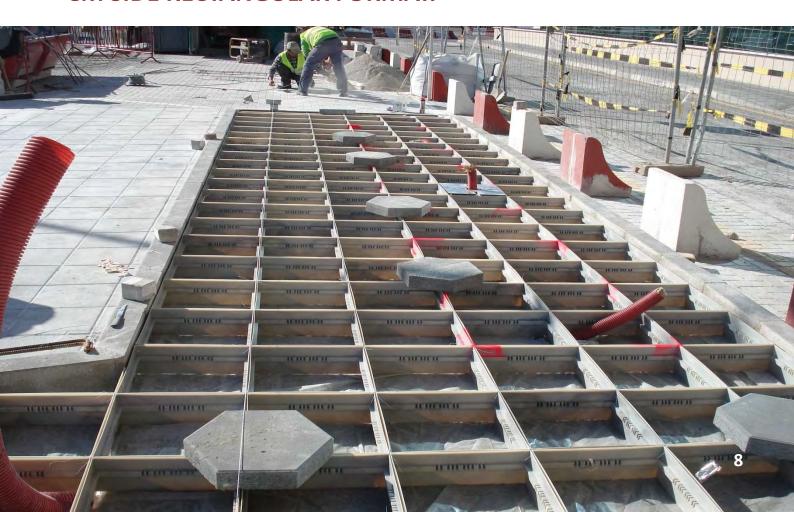

For prefabricated pavements we use standard moulds adapted to machinery with presence in more than 60 countries. All D.S.P. elements can be transported to overseas countries.

The detachable pavement is mainly characterized by its aesthetic finishing and its good structural operation, feasible for heavy traffic. In addition, it can be disassembled and replaced when it is required to repair facilities, to reurbanize or to reinstall the pavement in another location.

Our prefabricated solutions allow a really quick assembling. Nowadays, we have available a 33.3 cm rectangular format and a 20 cm hexagonal format. This solution can support the highest traffic levels. An interesting range of colours is available.

NO DEMOLITON IS NEEDED TO REMOVE THE PAVEMENT

IN SITU CONCRETE FINISHED SOLUTIONS HAVE UNBEATABLE PRICES. NOW, WE HAVE AVAILABLE THE 15 CM SIDE HEXAGONAL FORMAT, (HEXATRIPET MODEL) AND THE 40 CM SIDE RECTANGULAR FORMAT.