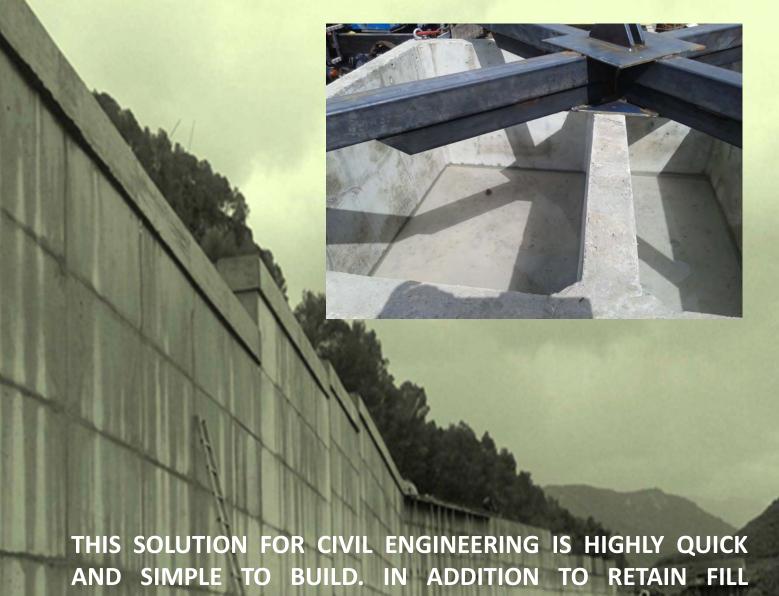

#### **CAISSON WALLS**

AND SIMPLE TO BUILD. IN ADDITION TO RETAIN FILL SECTIONS AND EMBANKMENTS, IT IS ALSO AIMED AT REPAIRING DISPLACED CUT SECTION SLOPES, WHICH WILL ALLOW STABILIZING IT IN A FEW HOURS.

ITS UNBEATABLE PRICE IS JUSTIFIED BY THE OPTIMIZATION OF THE CONCRETE VOLUME AS WELL AS THE FILL OF THE CAISSON WITH MATERIALS COMING FROM THE OWN EMBANKMENT.