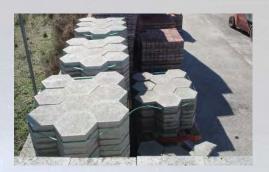

For prefabricated pavements we use standard moulds adapted to machinery with presence in more than 60 countries. All D.S.P. elements can be transported to overseas countries.

The detachable pavement is mainly characterized by its aesthetic finishing and its good structural operation, feasible for heavy traffic. In addition, it can be disassembled and replaced when it is required to repair facilities, to reurbanize or to reinstall the pavement in another location.

Our prefabricated solutions allow a really quick assembling. Nowadays, we have available a 33.3 cm rectangular format and a 20 cm hexagonal format. This solution can support the highest traffic levels. An interesting range of colours is available.