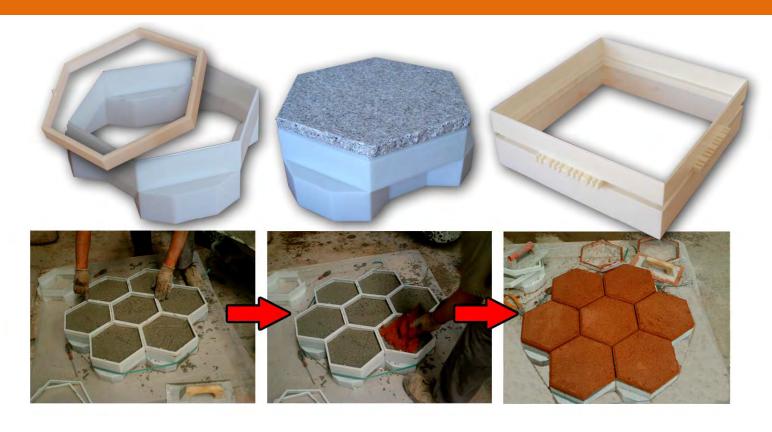

For prefabricated pavements we use standard moulds adapted to machinery with presence in more than 60 countries. All D.S.P. elements can be transported to overseas countries.

The detachable pavement is mainly characterized by its aesthetic finishing and its good structural operation, feasible for heavy traffic. In addition, it can be disassembled and replaced when it is required to repair facilities, to reurbanize or to reinstall the pavement in another location.

Our prefabricated solutions allow a really quick assembling. Nowadays, we have available a 33.3 cm rectangular format and a 20 cm hexagonal format. This solution can support the highest traffic levels. An interesting range of colours is available.

NO DEMOLITON IS NEEDED TO REMOVE THE PAVEMENT

IN SITU CONCRETE FINISHED SOLUTIONS HAVE UNBEATABLE PRICES. NOW, WE HAVE AVAILABLE THE 15 CM SIDE HEXAGONAL FORMAT, (HEXATRIPET MODEL) AND THE 40 CM SIDE RECTANGULAR FORMAT.