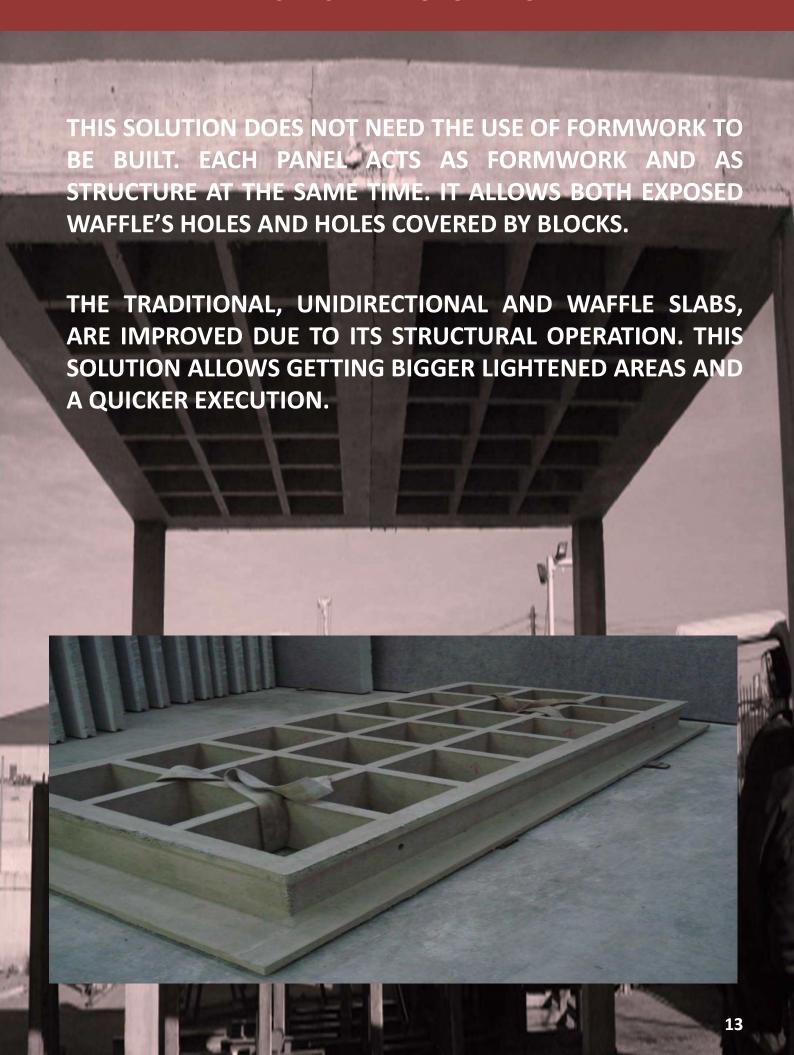

#### **SLABS WITH NO FORMWORK**

THE SOLUTION IS ADAPTABLE TO DIFFERENT GEOMETRICAL SHAPES.

THE WIDTH OF SLABS IS ADAPTED TO BE TRANSPORTED BY TRUCK IN AN EASY WAY

THE STIFNESS IS HIGHER THAN TRADITIONAL UNIDIRECTIONAL AND WAFFLE SLABS AND THE PRICE IS QUITE CHEAPER.

### **SLABS WITH NO FORMWORK**