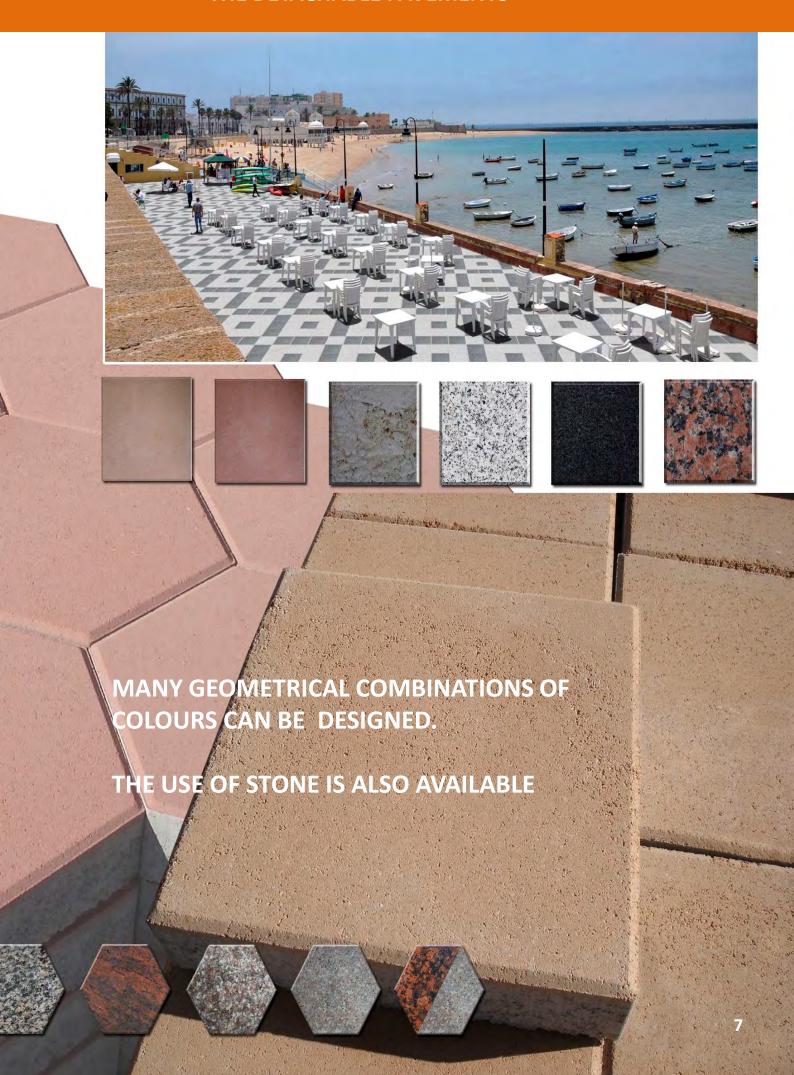

For prefabricated pavements we use standard moulds adapted to machinery with presence in more than 60 countries. All D.S.P. elements can be transported to overseas countries.

The detachable pavement is mainly characterized by its aesthetic finishing and its good structural operation, feasible for heavy traffic. In addition, it can be disassembled and replaced when it is required to repair facilities, to reurbanize or to reinstall the pavement in another location.

Our prefabricated solutions allow a really quick assembling. Nowadays, we have available a 33.3 cm rectangular format and a 20 cm hexagonal format. This solution can support the highest traffic levels. An interesting range of colours is available.