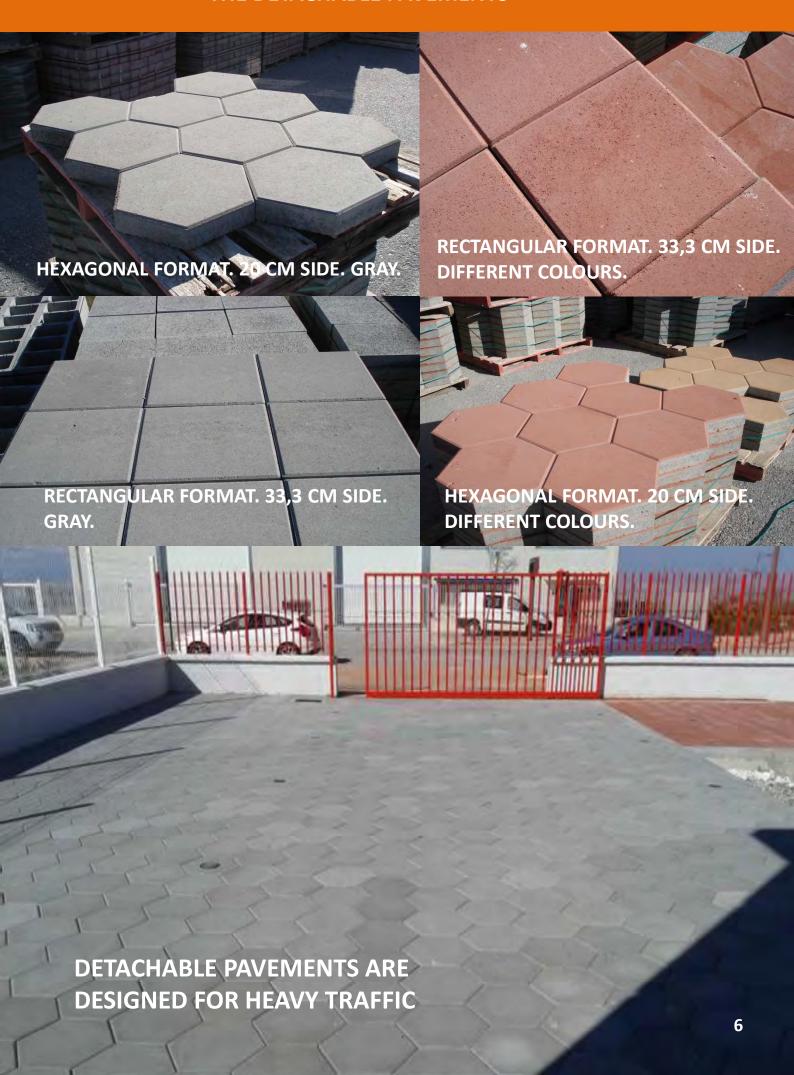

For prefabricated pavements we use standard moulds adapted to machinery with presence in more than 60 countries. All D.S.P. elements can be transported to overseas countries.

The detachable pavement is mainly characterized by its aesthetic finishing and its good structural operation, feasible for heavy traffic. In addition, it can be disassembled and replaced when it is required to repair facilities, to reurbanize or to reinstall the pavement in another location.

Our prefabricated solutions allow a really quick assembling. Nowadays, we have available a 33.3 cm rectangular format and a 20 cm hexagonal format. This solution can support the highest traffic levels. An interesting range of colours is available.

NO DEMOLITON IS NEEDED TO REMOVE THE PAVEMENT

IN SITU CONCRETE FINISHED SOLUTIONS HAVE UNBEATABLE PRICES. NOW, WE HAVE AVAILABLE THE 15 CM SIDE HEXAGONAL FORMAT, (HEXATRIPET MODEL) AND THE 40 CM SIDE RECTANGULAR FORMAT.