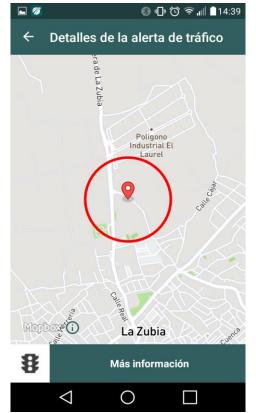

# Traffic alerts

All users are able to post a traffic alert.

The app will screen the real traffic alerts from the fake ones.

The user will receive a traffic alert 15 min before his/her habitual displacement, if it exists.

Only traffic alerts in the area of the user's movement are notified.

A way to get traffic information when a user needs it.