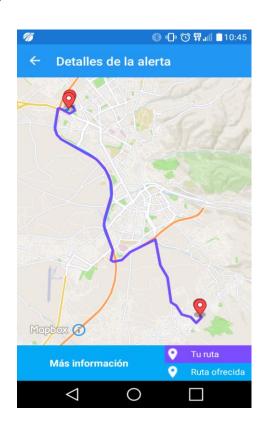

# Traffic alerts

All users are able to post a traffic alert.

The app will screen the real traffic alerts from the fake ones.

The user will receive a traffic alert 15 min before his/her habitual displacement, if it exists.

Only traffic alerts in the area of the user's movement are notified.

A way to get traffic information when a user needs it.