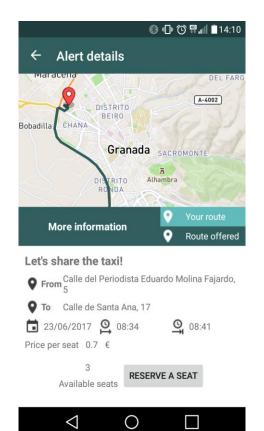

# Taxi sharing

Only professional taxi drivers are able to post a taxi sharing offer.

The app will select the users with similar mobility habits to send the offer.

A way to make cheaper the use of a taxi service