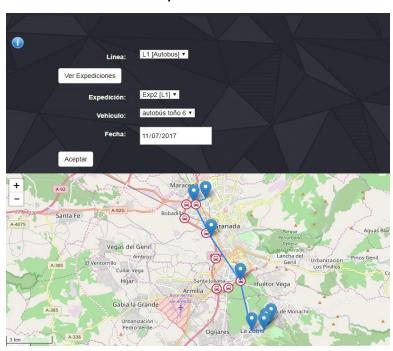

# **Public transportation**

Once the public transport database is implemented in a specific area, IRMAPP identifies public transport lines that allow the users to make their usual displacements. Then, a notification is sent to the user.

Transport companies can implement their own data making use of IRMAPP web.

P2-Transportepublico-tomas2

 $\circ$ 

P11-Transportepublico-tomas2

Transportepublico-tomas2

 $\vee$ 

Origen

Destino