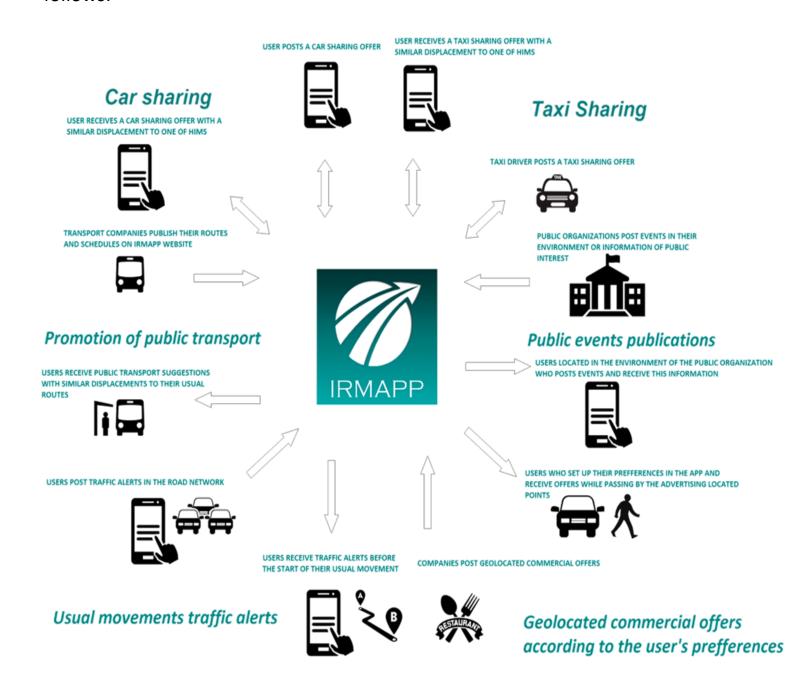

#### What is IRMAPP?

IRMAPP is an information and communication system that includes:

- A mobile application
- A cloud platform that processes intelligent functions based on the mobility issues
- A web for clients and public administrations <a href="https://irmapp.actisa.net">https://irmapp.actisa.net</a>
  The mobile application is available for Android and iOS

# IRMAPP for users

IRMAPP includes six groups of functions, free of charge, that are summarized as follows:

**Intelligent Route Management Application** 

# Car sharing

Car sharing can be pro-active or interactive:

#### -PROACTIVE:

The app detects user's similar mobility habits and proposes sharing vehicle.

#### -INTERACTIVE:

The user proposes a route to share the vehicle and the app sends alerts to the users with similar mobility habits.

A way to avoid vehicles in town with only one occupant

# Taxi sharing

Only professional taxi drivers are able to post a taxi sharing offer.

The app will select the users with similar mobility habits to send the offer.

A way to make cheaper the use of a taxi service

# **Public transportation**

Once the public transport database is implemented in a specific area, IRMAPP identifies public transport lines that allow the users to make their usual displacements. Then, a notification is sent to the user.

Transport companies can implement their own data making use of IRMAPP web.

P2-Transportepublico-tomas2

 $\circ$ 

P11-Transportepublico-tomas2

Transportepublico-tomas2

 $\vee$ 

Origen

Destino

# Traffic alerts

All users are able to post a traffic alert.

The app will screen the real traffic alerts from the fake ones.

The user will receive a traffic alert 15 min before his/her habitual displacement, if it exists.

Only traffic alerts in the area of the user's movement are notified.

A way to get traffic information when a user needs it.

#### **Public events**

The application is an outstanding information and communication channel for private and public organizations to provide information of general interest or about events organized by themselves.

IRMAPP is therefore an optimal way to greatly increase the visibility of public administrations.

The app will select all the users within the advertiser's range of influence and will send a notification

# Commercial offers

IRMAPP will suggest commercial offers according to the user's preferences and likes when passing by the local shops and also at a metropolitan level.

We have different types of advertisements according to the range of influence.

The user can select the type of offers to be notified.

Save money and enjoy your hobbies!

Intelligent Route Management Application