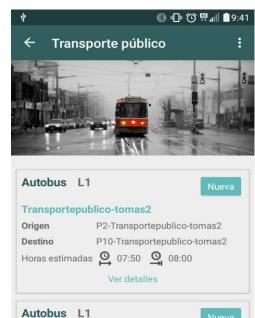

# **Public transportation**

Once the public transport database is implemented in a specific area, IRMAPP identifies public transport lines that allow the users to make their usual displacements. Then, a notification is sent to the user.

Transport companies can implement their own data making use of IRMAPP web.

P2-Transportepublico-tomas2

 $\circ$ 

P11-Transportepublico-tomas2

Transportepublico-tomas2

 $\vee$ 

Origen

Destino