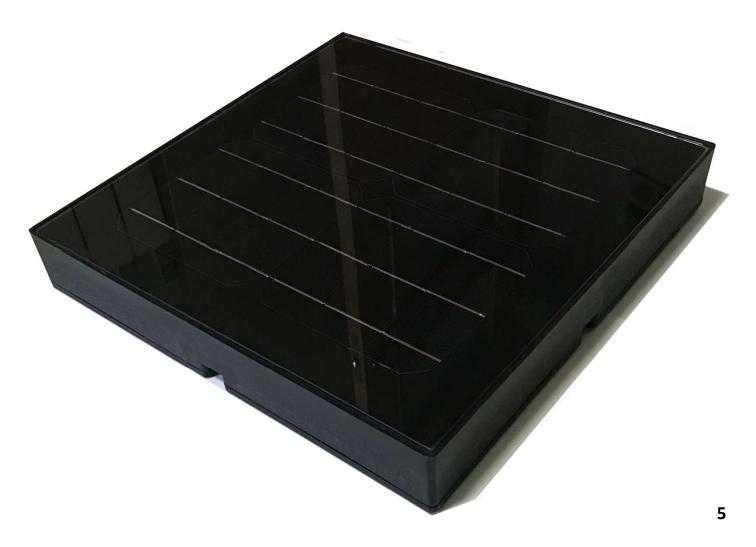

THREE GENERATIONS OF SOLAR TILES HAVE ALLOWED THEIMPROVEMENTANDADAPTATIONTOUSER`SREQUIREMENTS

THE INCLUSION OF A MICRO-HARDWARE MAKES POSSIBLE TO PROVIDE INTELLIGENCE TO THE SOLAR TILE WITH THE MAIN INTENTION OF ENABLING INFORMATION AND COMMUNICATION FUNCTIONS.

### **GENERATION OF INFORMATION INTERCHANGE POINTS**

THE INTELLIGENT SOLAR TILE INCLUDES A MICRO-HARDWARE ABLE TO STORE INFORMATION, WHICH CAN BE DOWNLOADED WHENEVER THE USER WANTS.

THE ACCESS CAN BE RESTRICTED BY A PASSWORD AND THE INFORMATION ENCODED.