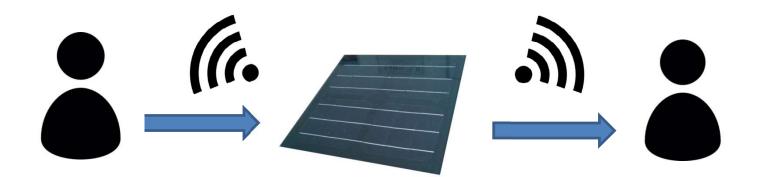

THE MAIN APPLICATIONS OF THE INTELLIGENT SOLAR TILE ARE THE FOLLOWING:

- AMPLIFICATION OF THE WIFI SIGNALS' RANGE.

THE SOLAR TILE ALLOWS AMPLIFYING THE WIFI SIGNALS' RANGE FROM A STATIC ROUTER LOCATION.

SEVERAL TILES CAN BE USED TO REBOUND THE SIGNAL IN LONG DISTANCE

### AMPLIFICATION OF THE WIFI SIGNALS'RANGE

Amplificación de la señal wifi (WIFI signal amplification)

A complete telecommunication network can be generated with intelligent solar tiles without any connection to the grid.

A "master tile" can be implemented to connect via GPRS or GSM.

Information can be sent to the cloud from each master tile.

WIFI signal can be bounced amplifying the area of service.

WIFI

signal