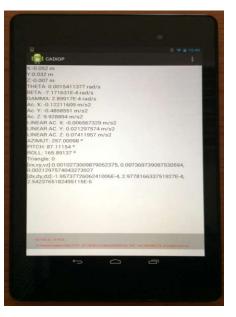

### SUPPORT FOR PRECISE LOCATION

GPS COORDINATES CORRECTION CAN BE DEPLOYED BY THE IMPLEMENTATION OF THE UTM COORDINATES OF EACH SOLAR TILE IN A SPECIFIC SOFTWARE.

THE USER'S GPS LOCATION CAN BE CORRECTED MAKING USED OF THE APPLICATION CADIOP, POWERED BY ANDROID.

EVEN THE LOCATION IN INDOOR SPACES IS AVAILABLE BY A WPS ALGORITHM THAT HAS BEEN IMPLEMENTED IN CADIOP.

PRECISE LOCATION CAN BE USED FOR VIRTUAL VISION ON SITE