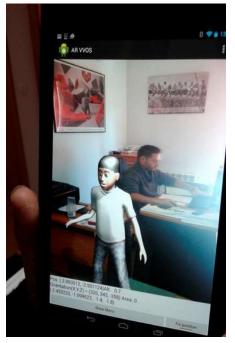

### SUPPORT FOR PRECISE LOCATION AND VIRTUAL VISION

MAKING USE OF THE APPLICATION CADIOP, (COMBINED, AUTOMATIC AND DYNAMIC INDOOR AND OUTDOOR POSITIONING), AND THE APPLICATION VVOS, (VIRTUAL VISION ON SITE), POWERED BY ANDROID, WE CAN VISUALIZE VIRTUAL OBJECTS IN PRECISE COORDINATES ACCORDING TO THE USER'S LOCATION.

MANY STRATEGIC USES CAN BE DEPLOYED WITH OUR SOLAR TILES, AND THE APPLICATIONS CADIOP AND VVOS.

THE SOLAR TILES CAN BE REMOVED AND REUSED WHENEVER THE USER WANTS. IN CASE THE USER WANTS TO USE THE TILE FOR GPS COORDINATES CORRECTION OR FOR PRECISE INDOOR OR OUTDOOR USER'S LOCATION, THE NEW COORDINATES FOR THE SOLAR TILES MUST BE IMPLEMENTED.