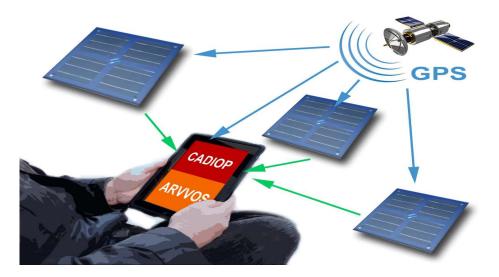

### SUPPORT FOR PRECISE LOCATION

GPS COORDINATES CORRECTION CAN BE DEPLOYED BY THE IMPLEMENTATION OF THE UTM COORDINATES OF EACH SOLAR TILE IN A SPECIFIC SOFTWARE.

THE USER'S GPS LOCATION CAN BE CORRECTED MAKING USED OF THE APPLICATION CADIOP, POWERED BY ANDROID.

EVEN THE LOCATION IN INDOOR SPACES IS AVAILABLE BY A WPS ALGORITHM THAT HAS BEEN IMPLEMENTED IN CADIOP.

PRECISE LOCATION CAN BE USED FOR VIRTUAL VISION ON SITE

### SUPPORT FOR PRECISE LOCATION AND VIRTUAL VISION

MAKING USE OF THE APPLICATION CADIOP, (COMBINED, AUTOMATIC AND DYNAMIC INDOOR AND OUTDOOR POSITIONING), AND THE APPLICATION VVOS, (VIRTUAL VISION ON SITE), POWERED BY ANDROID, WE CAN VISUALIZE VIRTUAL OBJECTS IN PRECISE COORDINATES ACCORDING TO THE USER'S LOCATION.